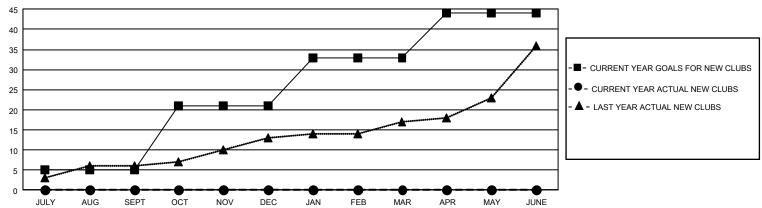

## **GAT Constitutional Area 2**

## REPORT DOES NOT INCLUDE CLUBS IN UNDISTRICTED AREAS.

| Clubs RESULTS FOR 2021-2022 |    |   |   | Members RESULTS FOR 2021-2022 |     |     |     |
|-----------------------------|----|---|---|-------------------------------|-----|-----|-----|
|                             |    |   |   |                               |     |     |     |
| JULY/AUG/SEPT               | 15 | 0 | 9 | JULY/AUG/SEPT                 | 357 | 257 | 435 |
| OCT/NOV/DEC                 | 48 | 0 | 0 | OCT/NOV/DEC                   | 458 | 0   | 0   |
| JAN/FEB/MAR                 | 36 | 0 | 0 | JAN/FEB/MAR                   | 429 | 0   | 0   |
| APR/MAY/JUNE                | 33 | 0 | 0 | APR/MAY/JUNE                  | 381 | 0   | 0   |

### GOALS AND ACTUAL NEW CLUBS CUMULATIVE



### GOALS AND ACTUAL MEMBERS CUMULATIVE



| DROPPED CLUBS: 9 |     | 90 CLUBS OF 1,275 ADDED 1 OR MORE         | GENDER DISTRIBUTION                   |                 |  |
|------------------|-----|-------------------------------------------|---------------------------------------|-----------------|--|
|                  |     | NEW MEMBERS                               | MALE                                  | 18,450 (66.51%) |  |
|                  |     |                                           | FEMALE                                | 9,291 (33.49%)  |  |
| DROPPED MEMBERS  |     |                                           | NON BINARY                            | 0 (0.00%)       |  |
| DECEASED         | 60  |                                           | PREFER NOT TO ANSWER