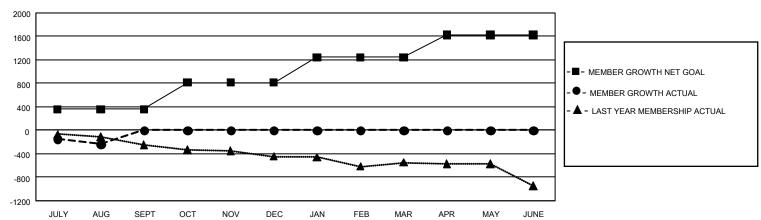

### GOALS AND ACTUAL MEMBERS CUMULATIVE

| DROPPED CLUBS: 9 |     | 90 CLUBS OF 1,275 ADDED 1 OR MORE         | GENDER DISTRIBUTION                   |                 |  |
|------------------|-----|-------------------------------------------|---------------------------------------|-----------------|--|
|                  |     | NEW MEMBERS                               | MALE                                  | 18,450 (66.51%) |  |
|                  |     |                                           | FEMALE                                | 9,291 (33.49%)  |  |
| DROPPED MEMBERS  |     |                                           | NON BINARY                            | 0 (0.00%)       |  |
| DECEASED         | 60  |                                           | PREFER NOT TO ANSWER                  | 1 (0.00%)       |  |
| CLUB CANCELLED   | 21  |                                           |                                       |                 |  |
| OTHER 354        |     | CLICK HERE FOR CUMULATIVE MEMBERSHIP DATA | TOTAL FAMILY UNIT MEMBERS 5,003       |                 |  |
| TOTAL            | 435 | MEMBERSON BATTY                           | FAMILY MEMBERS PAYING HALF 2,561 DUES |                 |  |